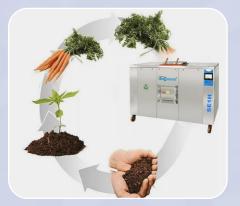

#### FOOD WASTE COMPOSTER

A waste composting fertilizer enables to contribute to the green environment.