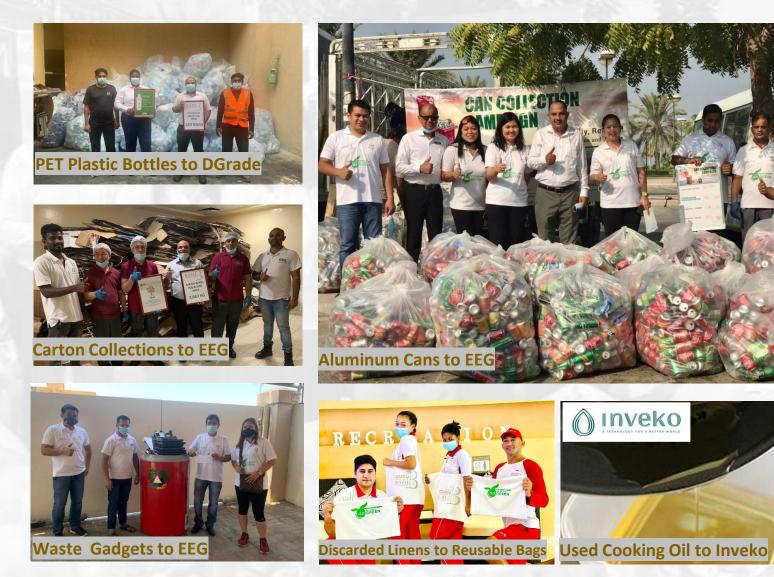

# **BEST PRACTICES | Waste Management**

Segregation of waste through collaborations with private entities